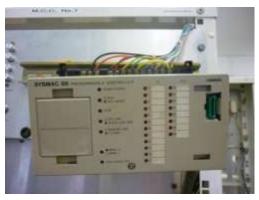

## **Practical (3) Signal cable termination**

Connect the signal cable to the following signal cable connectors

Practical (4) SCR Control cable termination

Connect the following SCR Control cable termination as in given diagram