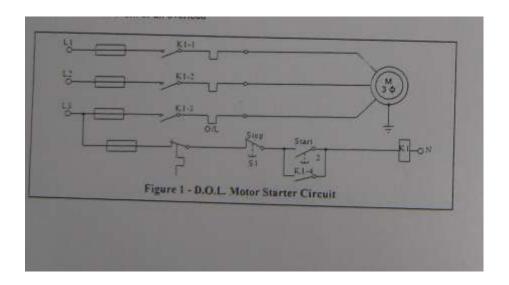

# Practical (7) Three phase motor control starter cable connection

Connect the following Three phase motor control starter cable