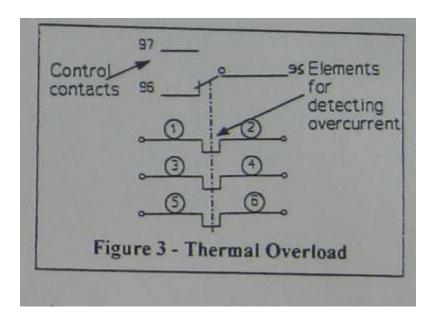

## **Practical (3) Signal cable termination**

Connect the signal cable to the following signal cable connectors

Practical (4) SCR Control cable termination

Connect the following SCR Control cable termination as in given diagram