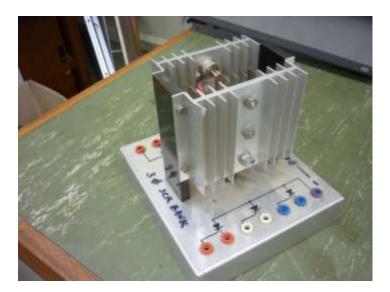

## **Practical (3) Signal cable termination**

Connect the signal cable to the following signal cable connectors

Practical (4) SCR Control cable termination

Connect the following SCR Control cable termination as in given diagram