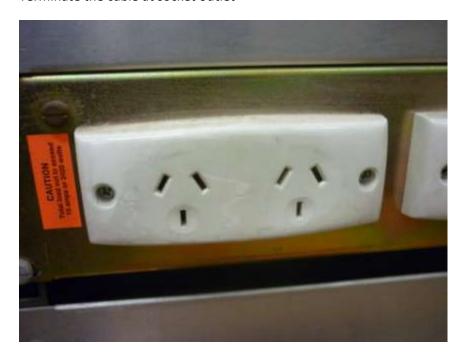

# Practical 1 Cable termination at socket outlet

Terminate the cable at socket outlet

Practical 2 Cable connection to DC power supply

Connect the supply cable to DC power supply system