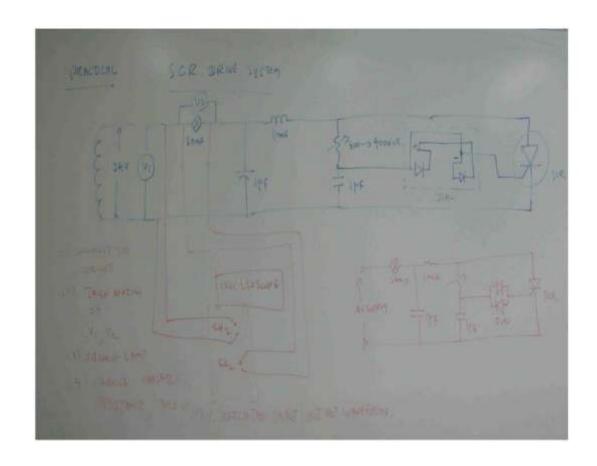

## **Practical (3) Signal cable termination**

Connect the signal cable to the following signal cable connectors

Practical (4) SCR Control cable termination

Connect the following SCR Control cable termination as in given diagram