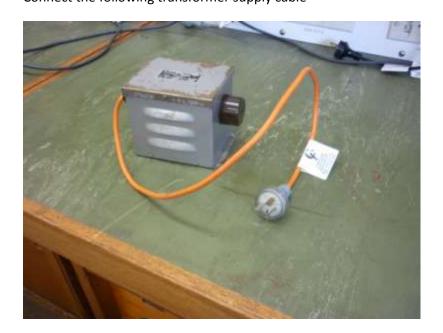

Practical (5) Transformer supply cable termination

Connect the following transformer supply cable