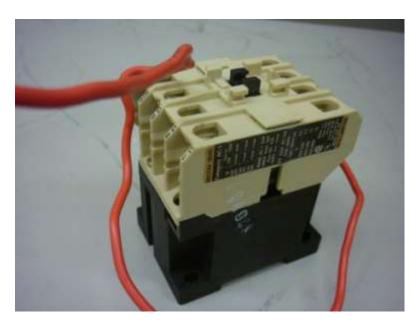

# Practical (7) Three phase motor control starter cable connection

Connect the following Three phase motor control starter cable