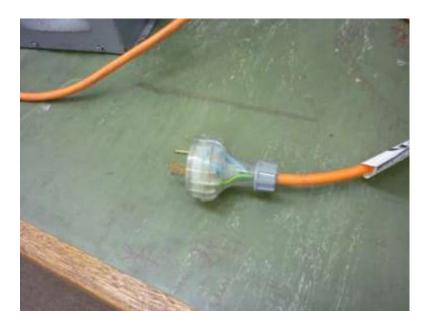

## Practical (6) Flexible cord & plug termination

Connect the following flexible cord & plug