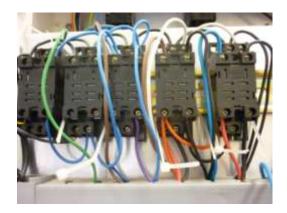

# Practical (7) Three phase motor control starter cable connection

Connect the following Three phase motor control starter cable