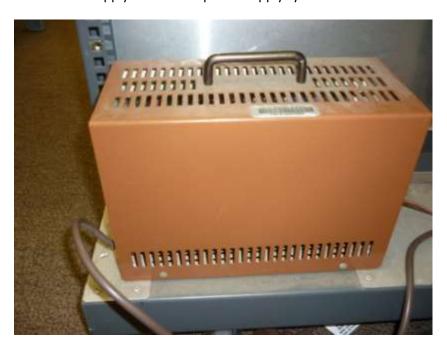

Practical (5) Transformer supply cable termination

Connect the following transformer supply cable