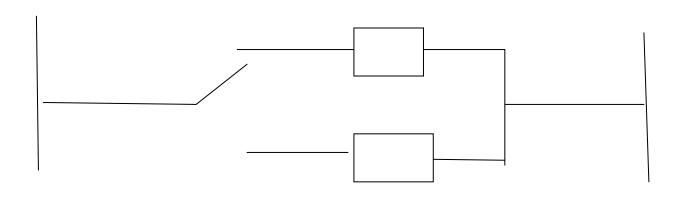

## **Practical (8) Change over switch connection**

Connect the following change over switch connection