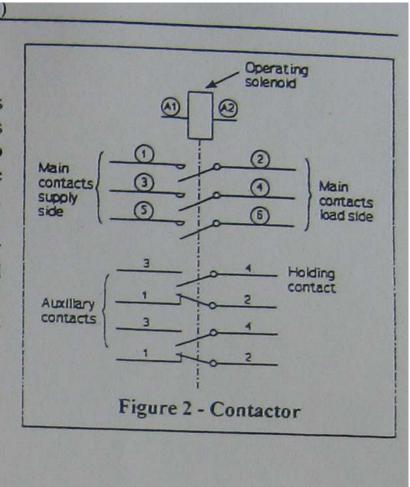

# Practical (7) Three phase motor control starter cable connection

Connect the following Three phase motor control starter cable