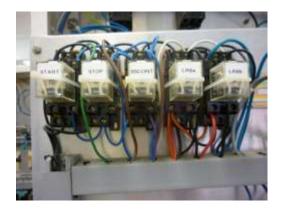

# Practical (7) Three phase motor control starter cable connection

Connect the following Three phase motor control starter cable