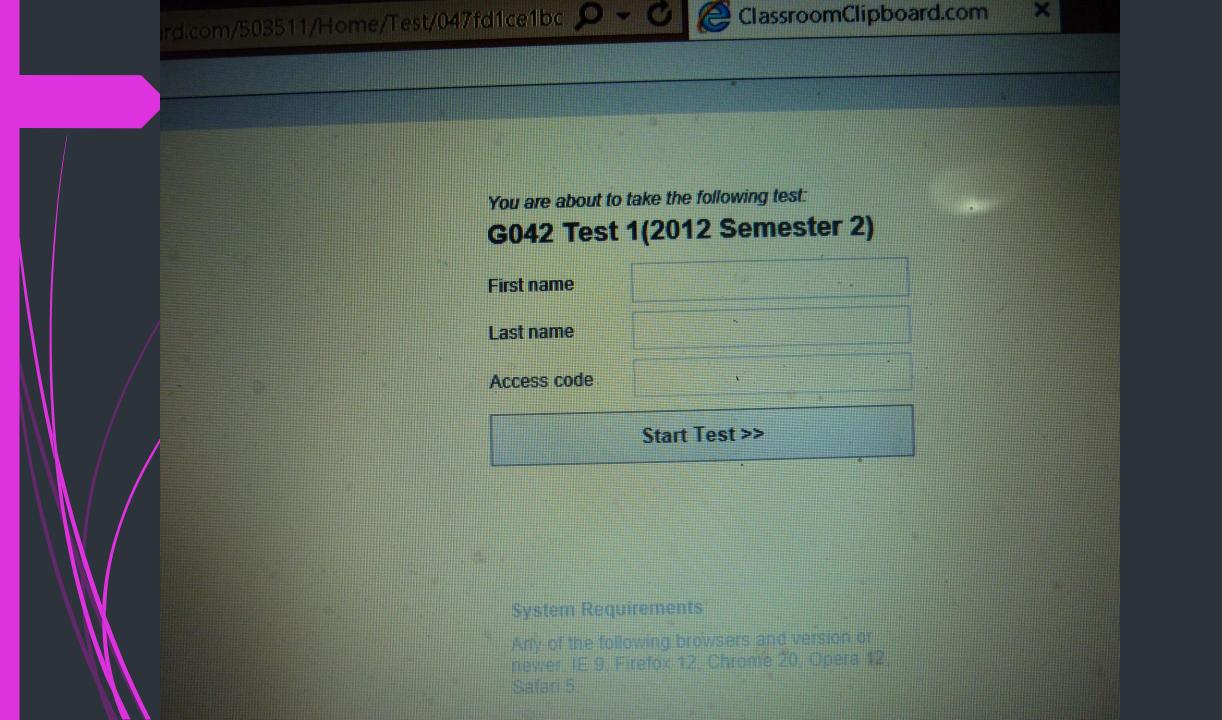

You are about to take the following test:

### G042 Test 1(2012 Semester 2)

First name

E046

Last name

**Kyaw Naing** 

Access code

2WKNN33

×

Start Test >>

Are you sure you want to complete your test?

Changes cannot be made once finished!

Finish Test

Online/ Off line simulated practical

Part 1- Practical Photos

IN TRODUCTION TO THE OPERATIONAL AMPLIFIER