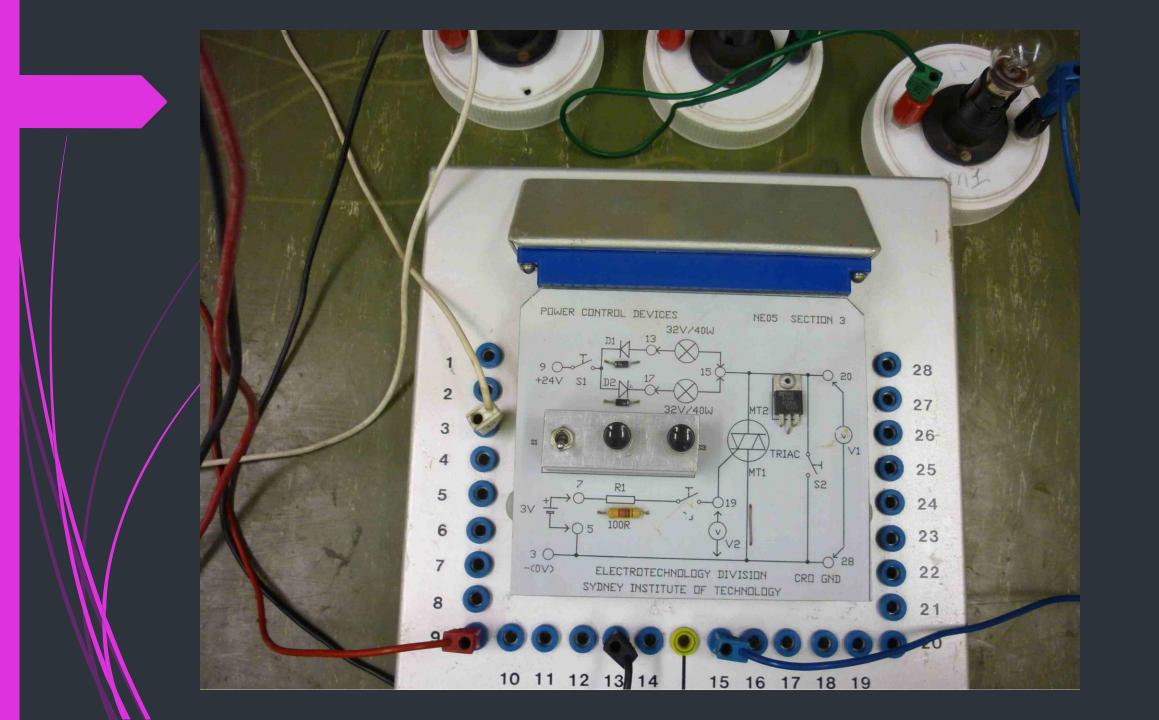

Start Test >>

Are you sure you want to complete your test?

Changes cannot be made once finished!

Finish Test

Online/ Off line simulated practical

Part 1- Practical Photos

IN TRODUCTION TO THE OPERATIONAL AMPLIFIER