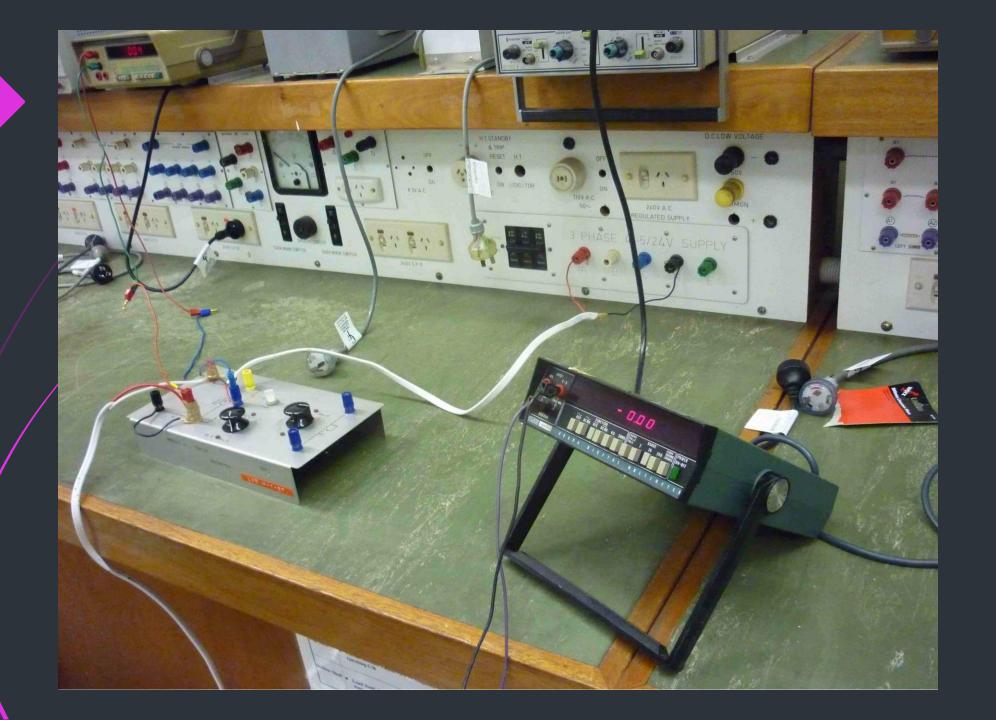

Start Test >>

Are you sure you want to complete your test?

Changes cannot be made once finished!

Finish Test

Online/ Off line simulated practical

Part 1- Practical Photos

IN TRODUCTION TO THE OPERATIONAL AMPLIFIER