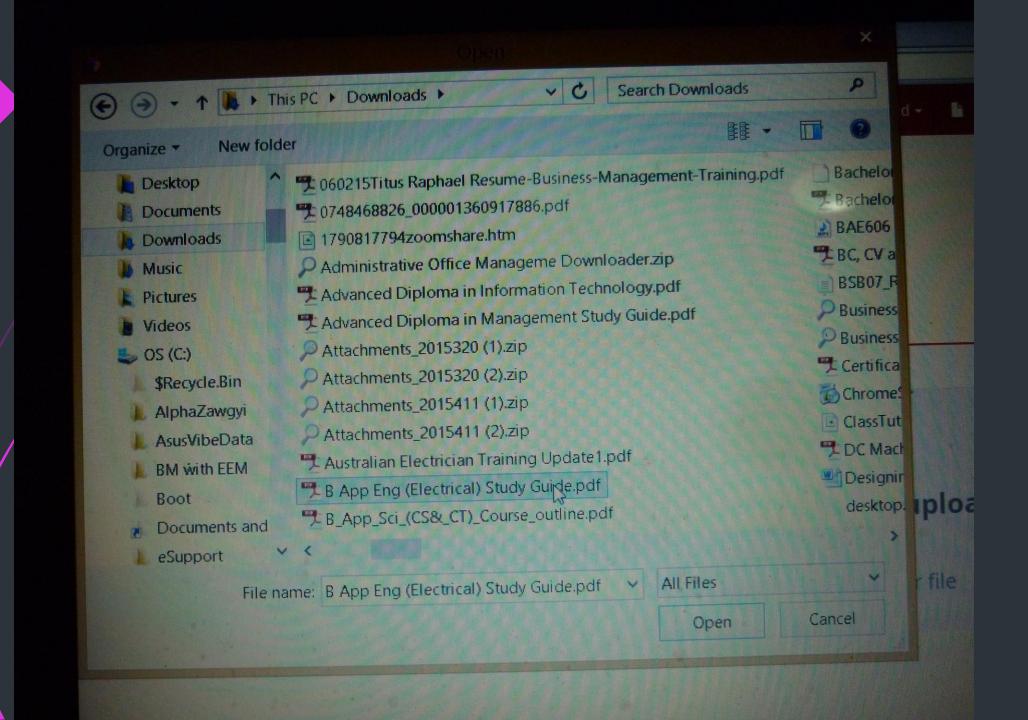

## Making online lessons

Uploading the lessons to file sharing sites

www.filefactory.com