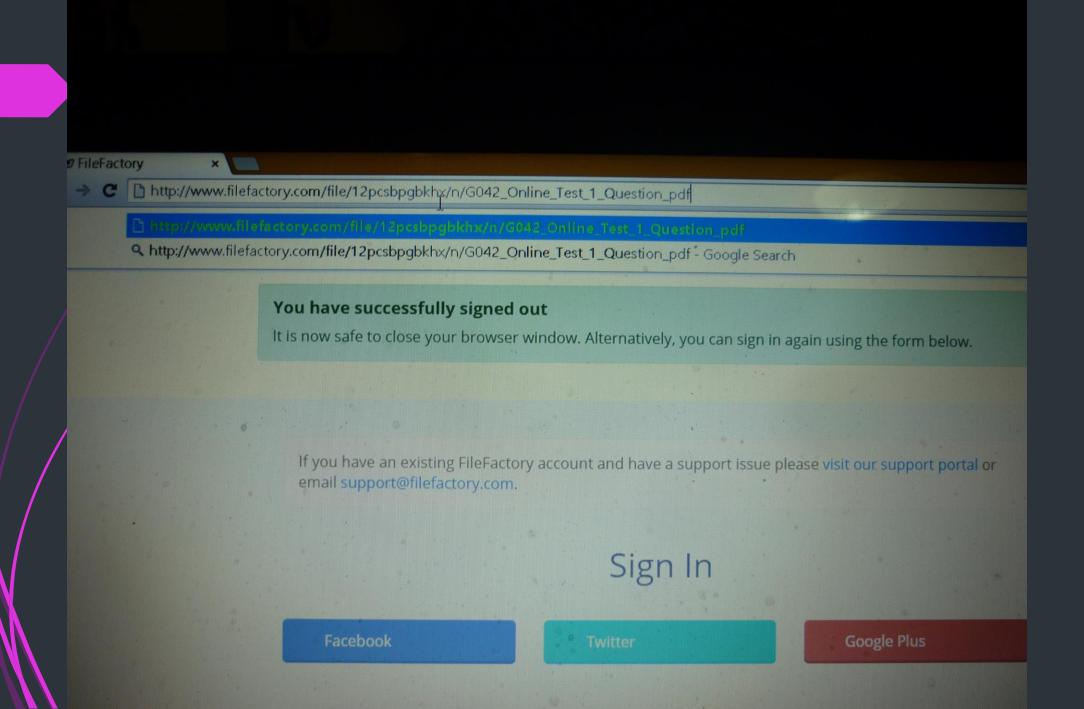

## Making online lessons

Uploading the lessons to file sharing sites

www.filefactory.com