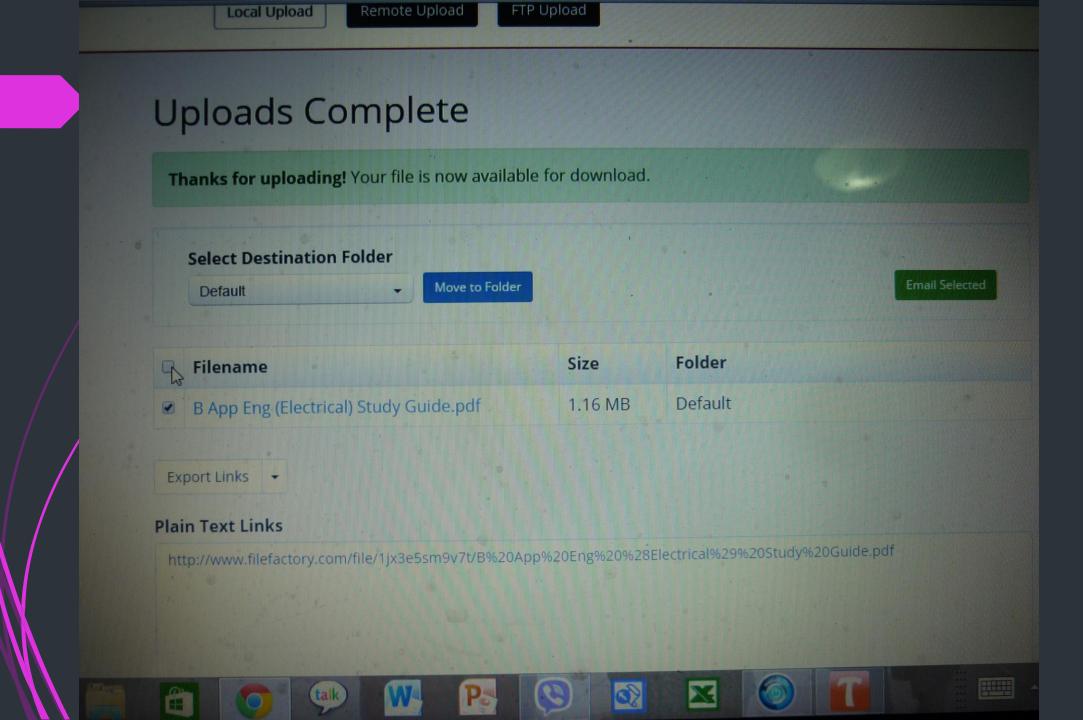

## Making online lessons

Uploading the lessons to file sharing sites

www.filefactory.com

# Use the link & then create the learning platform

Learning platform sample