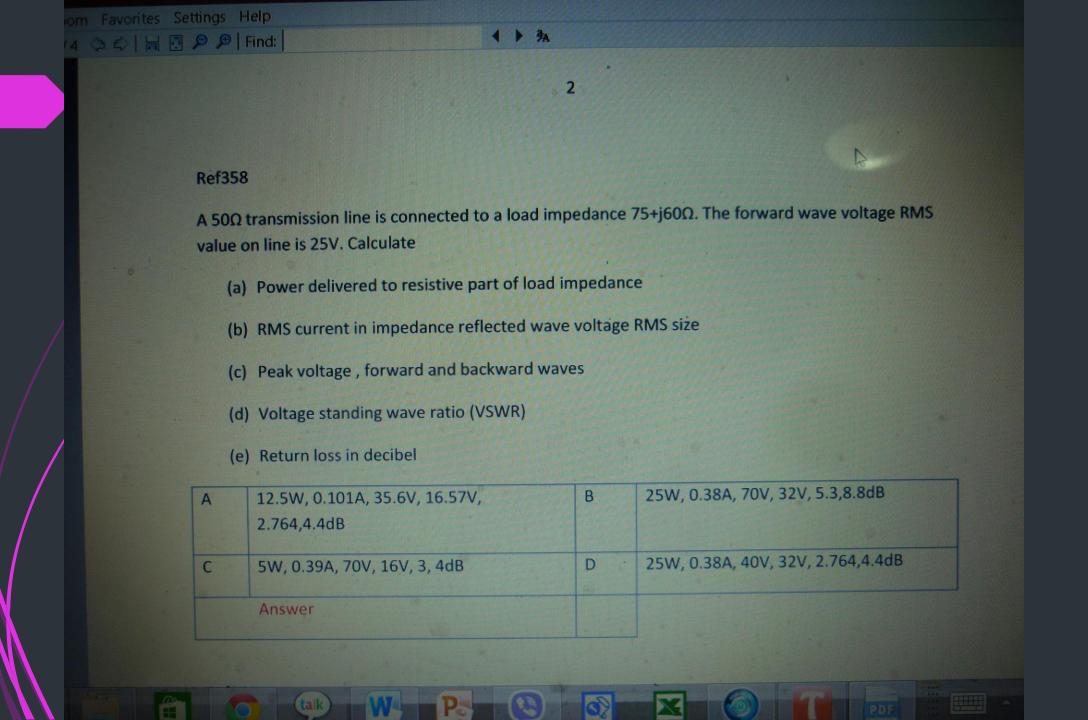

### G042 Test 1(2012 Semester 2)

First name

E046

Last name

**Kyaw Naing** 

Access code

2WKNN33

×