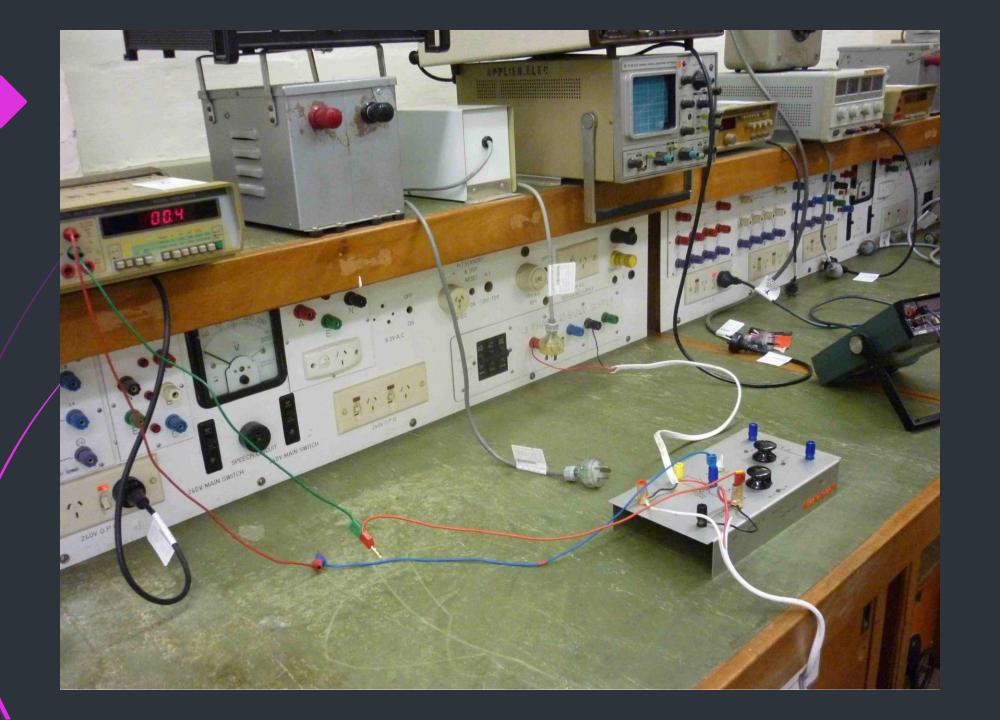

Start Test >>

Are you sure you want to complete your test?

Changes cannot be made once finished!

Finish Test

Online/ Off line simulated practical

Part 1- Practical Photos

IN TRODUCTION TO THE OPERATIONAL AMPLIFIER