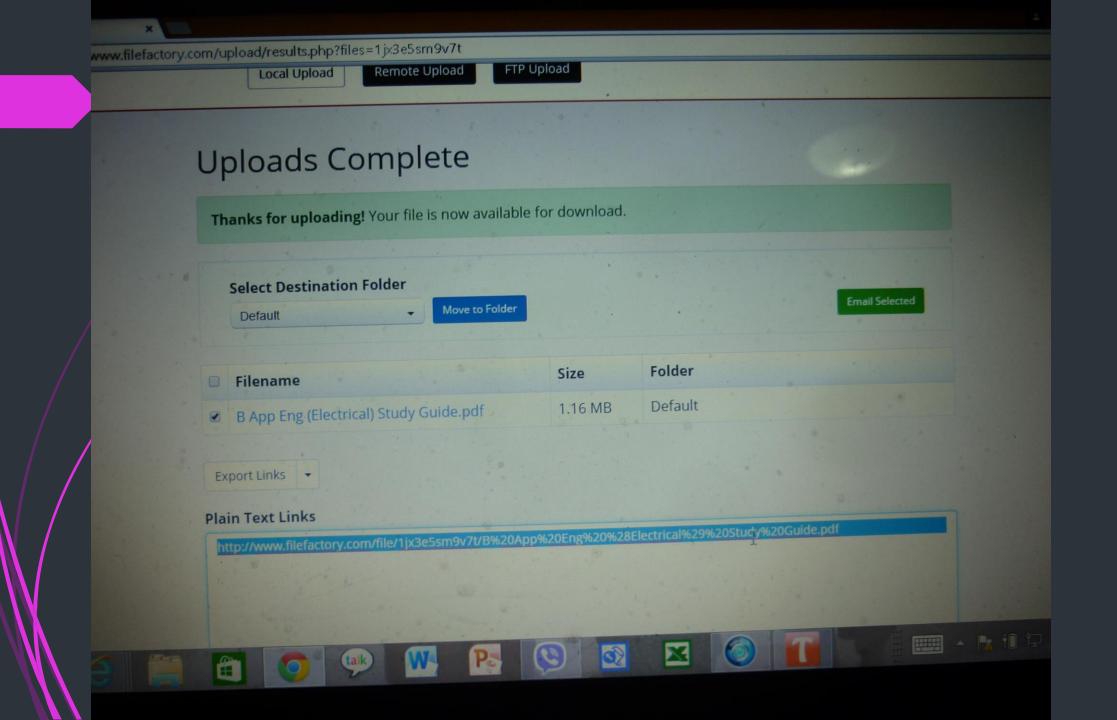

## Making online lessons

Uploading the lessons to file sharing sites

www.filefactory.com

# Use the link & then create the learning platform

Learning platform sample