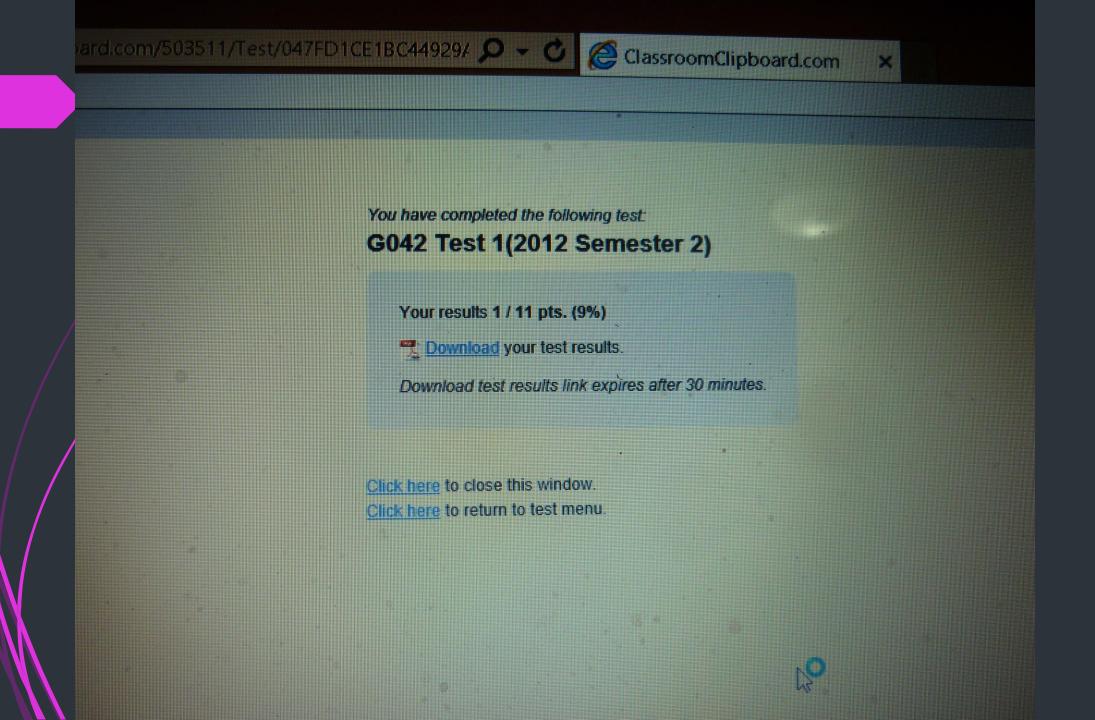

You are about to take the following test:

### G042 Test 1(2012 Semester 2)

First name

E046

Last name

**Kyaw Naing** 

Access code

2WKNN33

×

Start Test >>

Are you sure you want to complete your test?

Changes cannot be made once finished!

Finish Test

Online/ Off line simulated practical

Part 1- Practical Photos

IN TRODUCTION TO THE OPERATIONAL AMPLIFIER