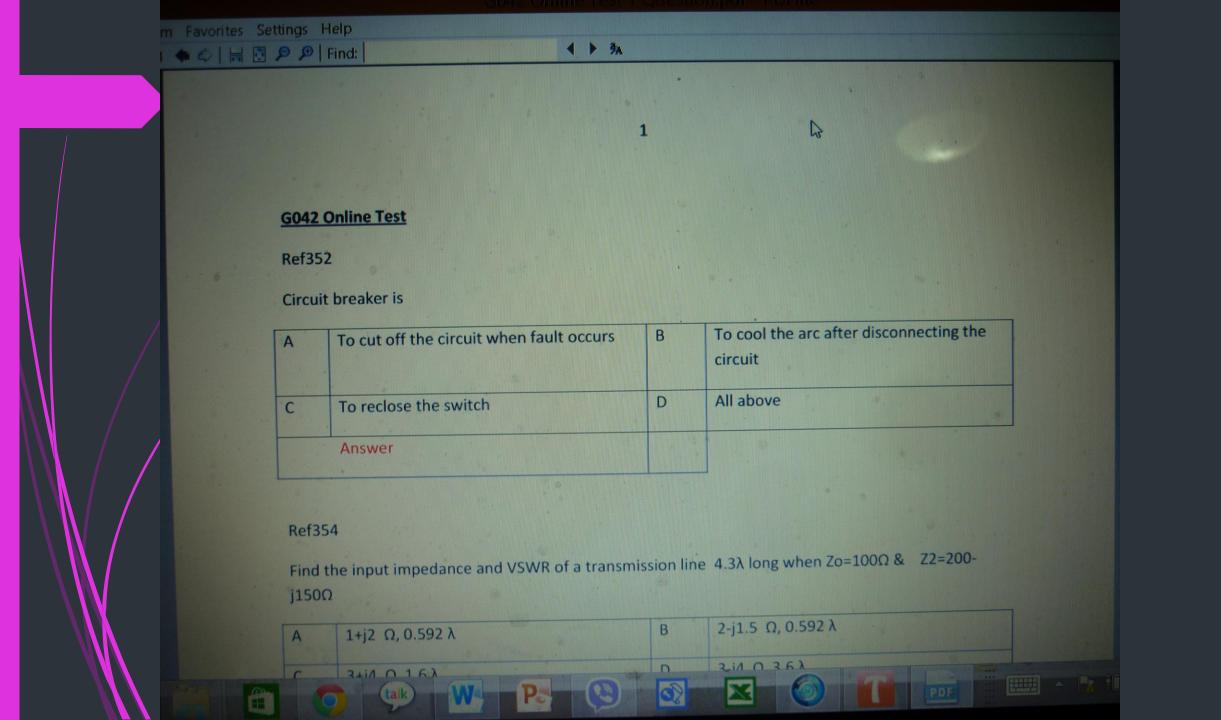

### G042 Test 1(2012 Semester 2)

First name

E046

Last name

**Kyaw Naing** 

Access code

2WKNN33

×