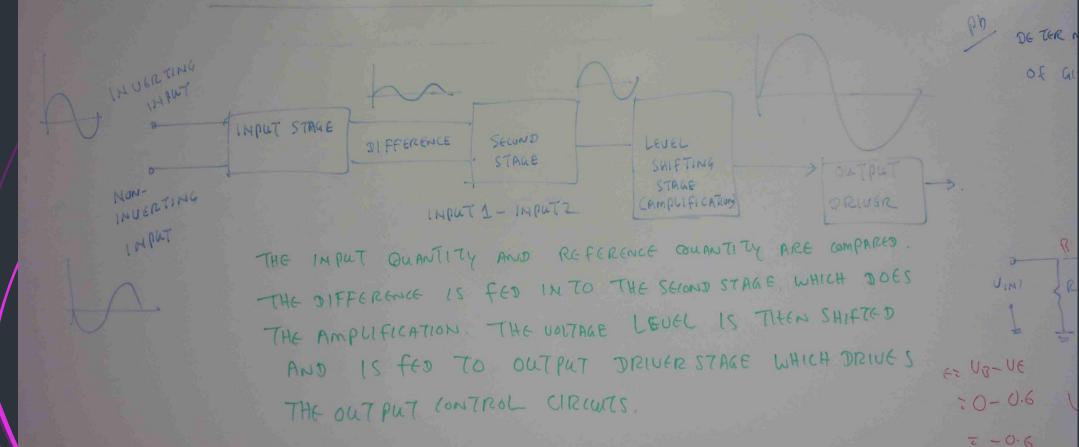

Start Test >>

Are you sure you want to complete your test?

Changes cannot be made once finished!

Finish Test

Online/ Off line simulated practical

Part 1- Practical Photos

IN TRODUCTION TO THE OPERATIONAL AMPLIFIER