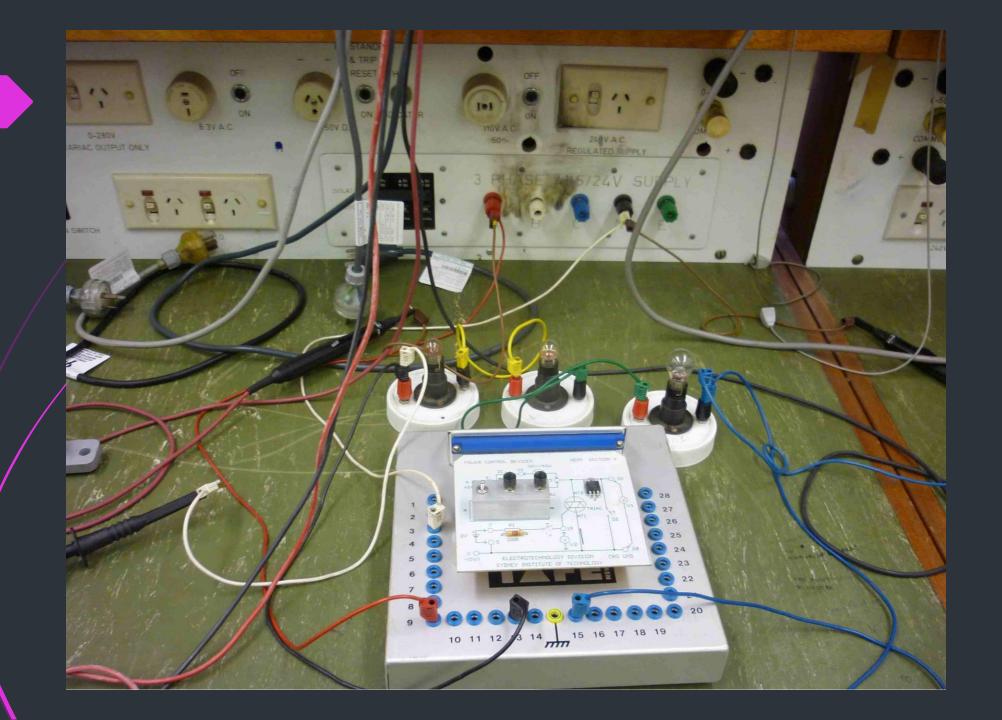

Start Test >>

Are you sure you want to complete your test?

Changes cannot be made once finished!

Finish Test

Online/ Off line simulated practical

Part 1- Practical Photos

IN TRODUCTION TO THE OPERATIONAL AMPLIFIER