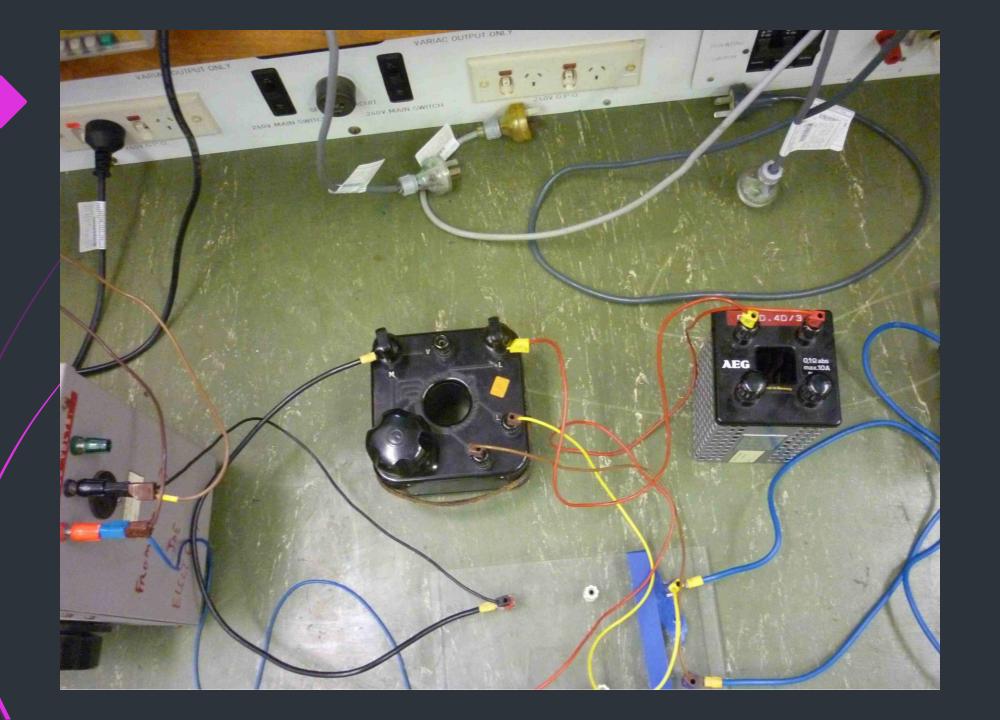

Start Test >>

Are you sure you want to complete your test?

Changes cannot be made once finished!

Finish Test

Online/ Off line simulated practical

Part 1- Practical Photos

IN TRODUCTION TO THE OPERATIONAL AMPLIFIER