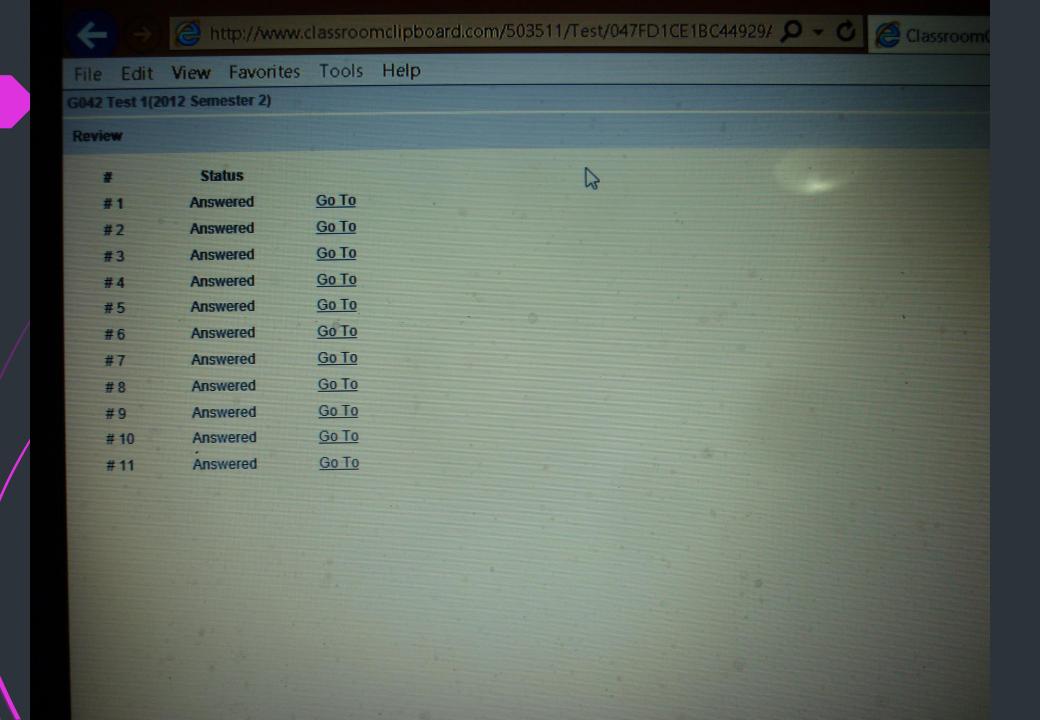

### G042 Test 1(2012 Semester 2)

First name

E046

Last name

**Kyaw Naing** 

Access code

2WKNN33

×