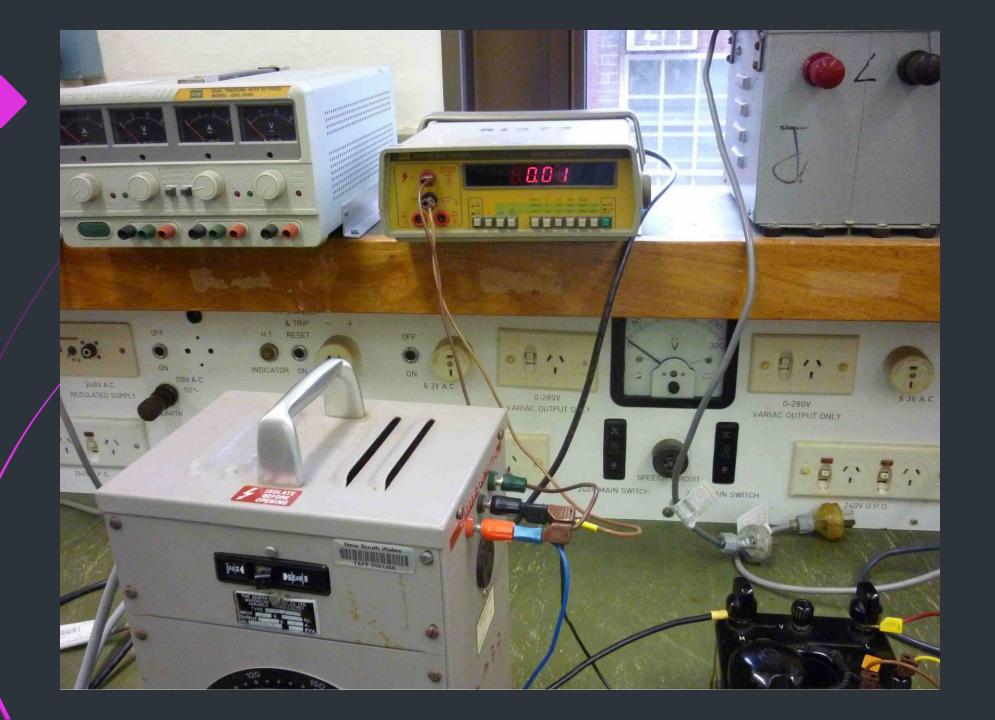

Start Test >>

Are you sure you want to complete your test?

Changes cannot be made once finished!

Finish Test

Online/ Off line simulated practical

Part 1- Practical Photos

IN TRODUCTION TO THE OPERATIONAL AMPLIFIER

|             | 215          | 1  |     | 1000           |                      |
|-------------|--------------|----|-----|----------------|----------------------|
|             | RESISTOR     | VI | V2_ | Rpm= U2 x 1000 | Speed (Slow BR) FAIT |
| 500         | Position (1) |    |     |                |                      |
| R           | POSITION (2) |    |     |                |                      |
| 1000<br>RPM | POSITION(3)  |    |     |                | S etc.               |
|             | POSITION (4) |    |     |                |                      |