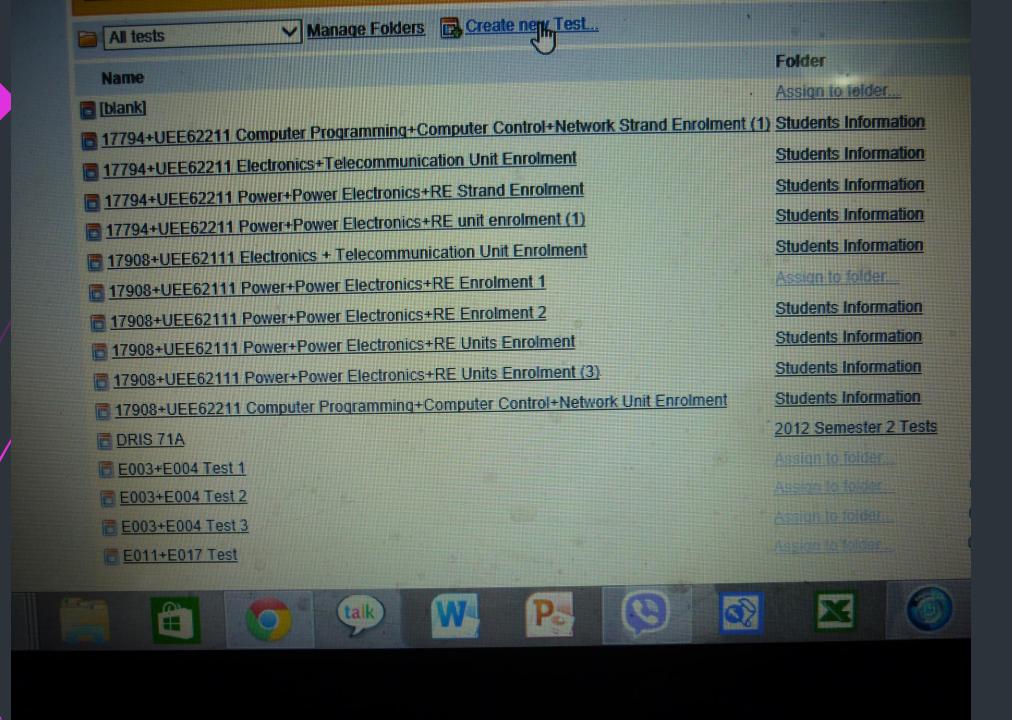

Folder Name Assign to folder... [blank] 17794+UEE62211 Computer Programming+Computer Control+Network Strand Enrolment (1) Students Information 17794+UEE62211 Electronics+Telecommunication Unit Enrolment Students Information 17794+UEE62211 Power+Power Electronics+RE Strand Enrolment Students Information Students Information 17794+UEE62211 Power+Power Electronics+RE unit enrolment (1) 17908+UEE62111 Electronics + Telecommunication Unit Enrolment Students Information Assign to folder. 17908+UEE62111 Power+Power Electronics+RE Enrolment 1 Students Information 17908+UEE62111 Power+Power Electronics+RE Enrolment 2 Students Information 17908+UEE62111 Power+Power Electronics+RE Units Enrolment Students Information 17908+UEE62111 Power+Power Electronics+RE Units Enrolment (3) 17908+UEE62211 Computer Programming+Computer Control+Network Unit Enrolment Students Information 2012 Semester 2 Tests DRIS 71A E003+E004 Test 1 E003+E004 Test 2 E003+E004 Test 3 E011+E017 Test talk