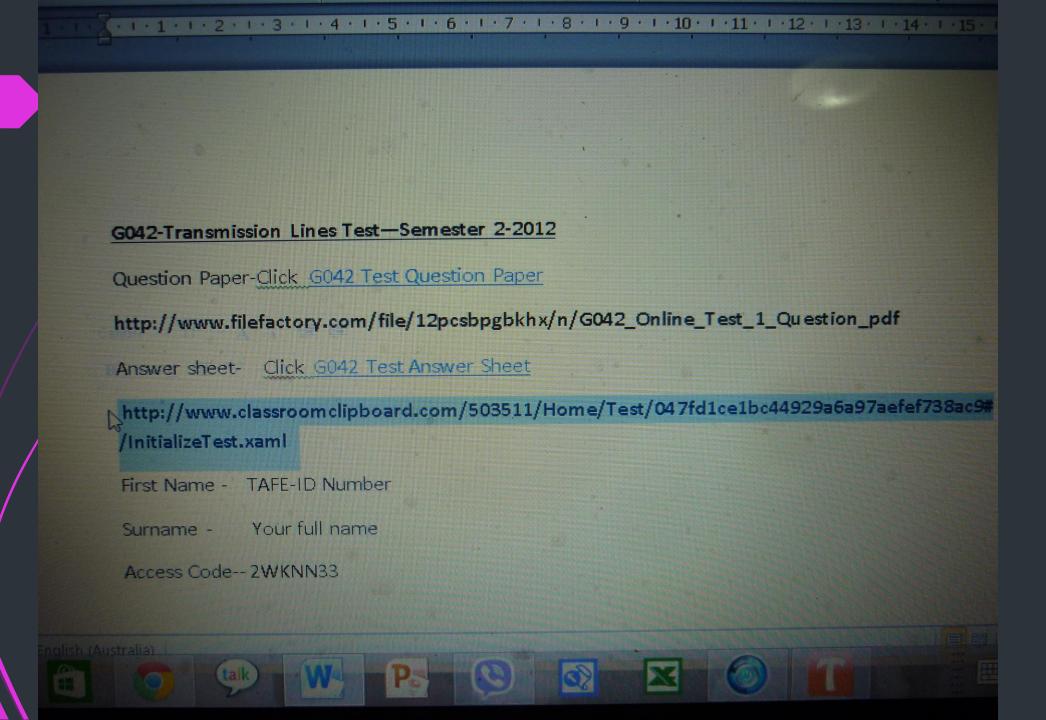

Folder Name Assign to folder... [blank] 17794+UEE62211 Computer Programming+Computer Control+Network Strand Enrolment (1) Students Information 17794+UEE62211 Electronics+Telecommunication Unit Enrolment Students Information 17794+UEE62211 Power+Power Electronics+RE Strand Enrolment Students Information Students Information 17794+UEE62211 Power+Power Electronics+RE unit enrolment (1) 17908+UEE62111 Electronics + Telecommunication Unit Enrolment Students Information Assign to folder. 17908+UEE62111 Power+Power Electronics+RE Enrolment 1 Students Information 17908+UEE62111 Power+Power Electronics+RE Enrolment 2 Students Information 17908+UEE62111 Power+Power Electronics+RE Units Enrolment Students Information 17908+UEE62111 Power+Power Electronics+RE Units Enrolment (3) 17908+UEE62211 Computer Programming+Computer Control+Network Unit Enrolment Students Information 2012 Semester 2 Tests DRIS 71A E003+E004 Test 1 E003+E004 Test 2 E003+E004 Test 3 E011+E017 Test talk

You are about to take the following test:

### G042 Test 1(2012 Semester 2)

First name

E046

Last name

**Kyaw Naing** 

Access code

2WKNN33

×