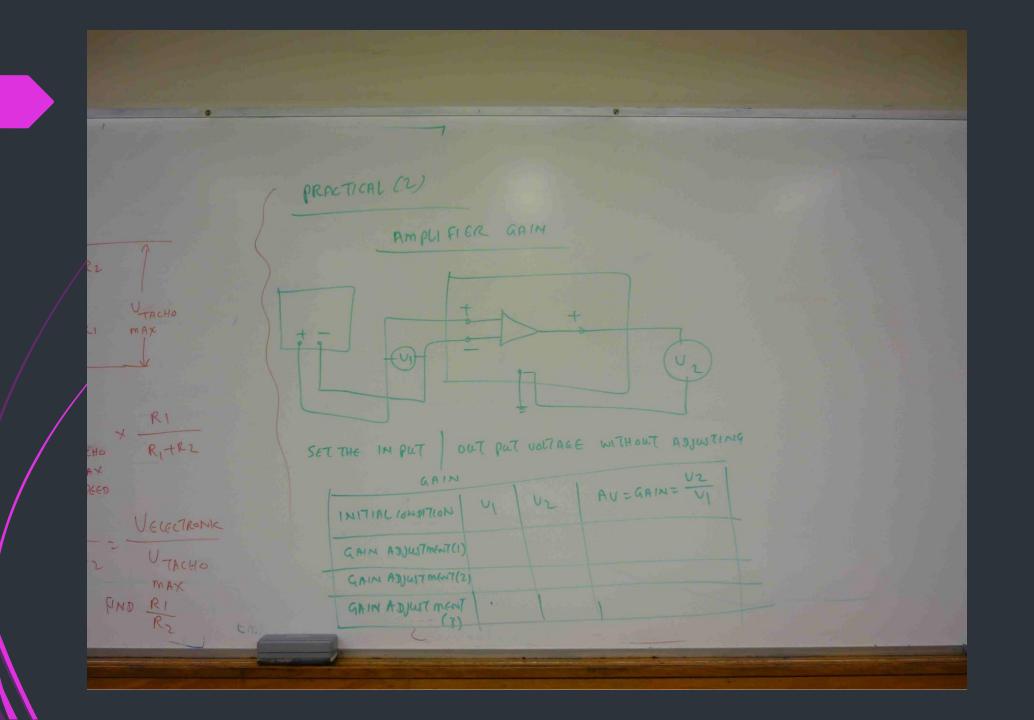

|             | 215          | 1  |     | 1000           |                      |
|-------------|--------------|----|-----|----------------|----------------------|
|             | RESISTOR     | VI | V2_ | Rpm= U2 x 1000 | Speed (Slow BR) FAIT |
| 500         | Position (1) |    |     |                |                      |
| R           | POSITION (2) |    |     |                |                      |
| 1000<br>RPM | POSITION(3)  |    |     |                | S etc.               |
|             | POSITION (4) |    |     |                |                      |