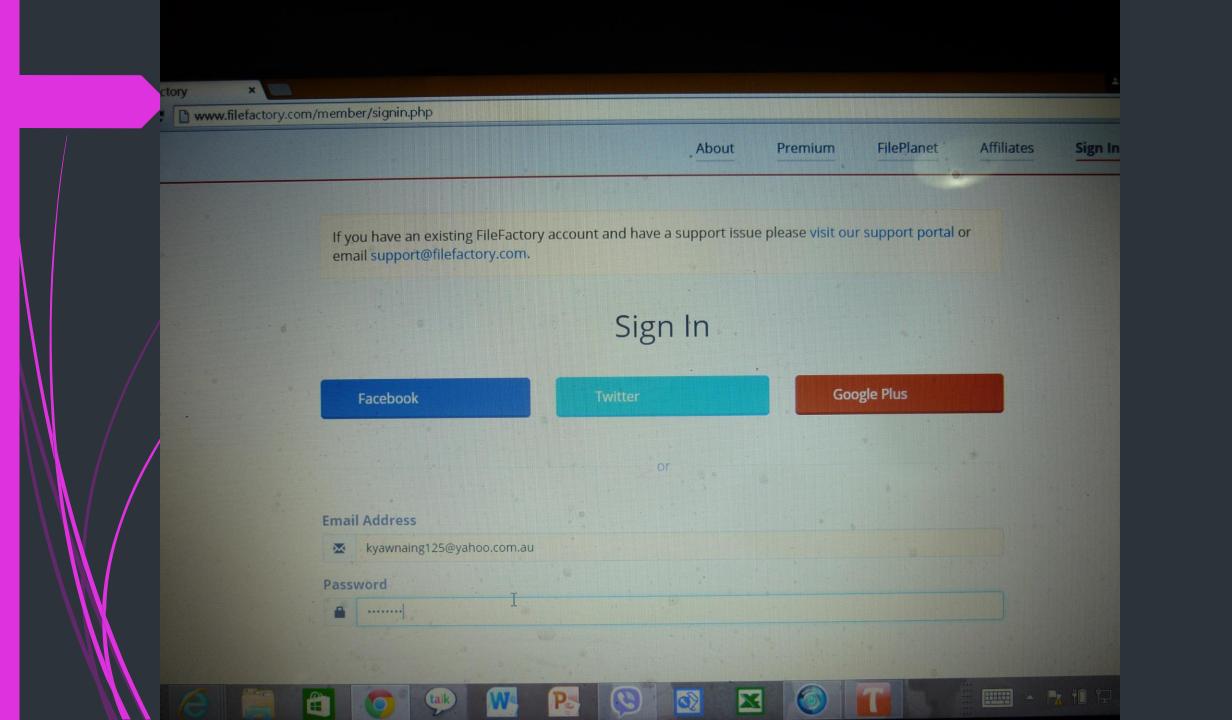

## Making online lessons

Uploading the lessons to file sharing sites

www.filefactory.com