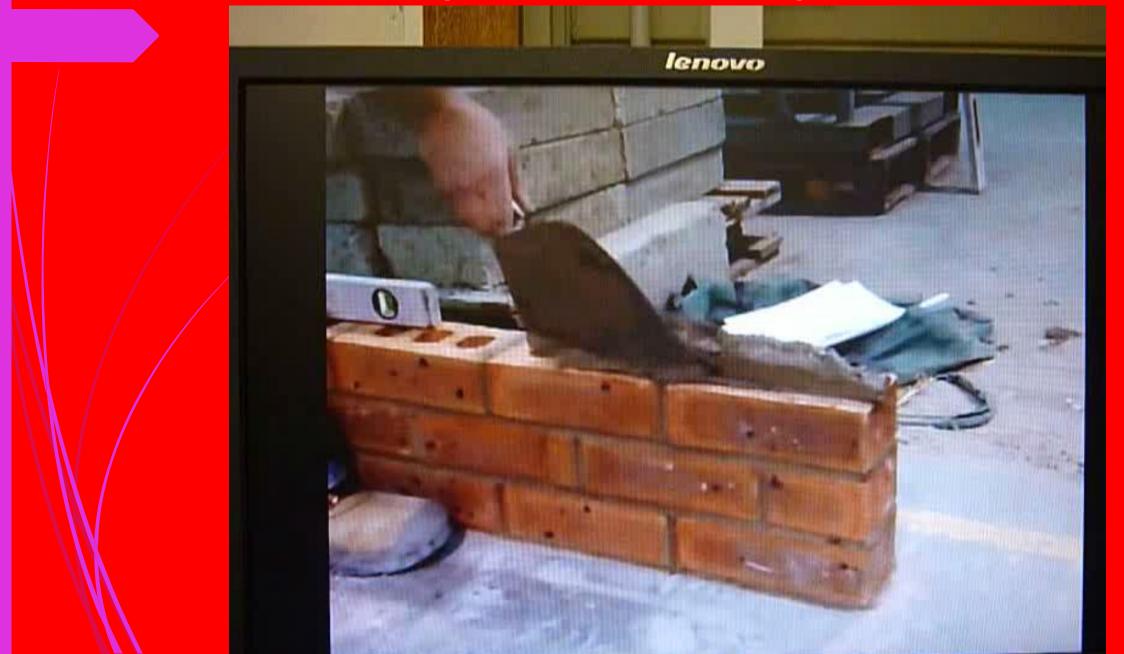

Part 1- Practical Photos

IN TRODUCTION TO THE OPERATIONAL AMPLIFIER



|             | 215          | 1  |     | 1000           |                      |
|-------------|--------------|----|-----|----------------|----------------------|
|             | RESISTOR     | VI | V2_ | Rpm= U2 x 1000 | Speed (Slow BR) FAIT |
| 500         | Position (1) |    |     |                |                      |
| R           | POSITION (2) |    |     |                |                      |
| 1000<br>RPM | POSITION(3)  |    |     |                | S etc.               |
|             | POSITION (4) |    |     |                |                      |

































## **Engineering Practicals**

www.highlightcomputer.com/practical.htm

Link

# Basic Skill Training-Civil-Bricklaying



### Production Operator Training-Electrical –Coil Manufacturing



Overall construction system training-Civil Construction

### Detailed Concept Training-Mechanical-Engine Assembly



### Advanced Skills Training Electrical-Switchboard Installation



Practical training videos are to be developed to provide the specific skills at the different levels

Learning Platform example

http://www.highlightcomputer.com/onlineteaching1.htm

Using multimedia & videos in teaching & Learning

http://www.highlightcomputer.com/videos1.htm

Using Youtube in teaching & learning

http://www.highlightcomputer.com/videos2.htm

## Sample Course Construction & Learning System

<u>Link 1</u>

<u>Link 2</u>