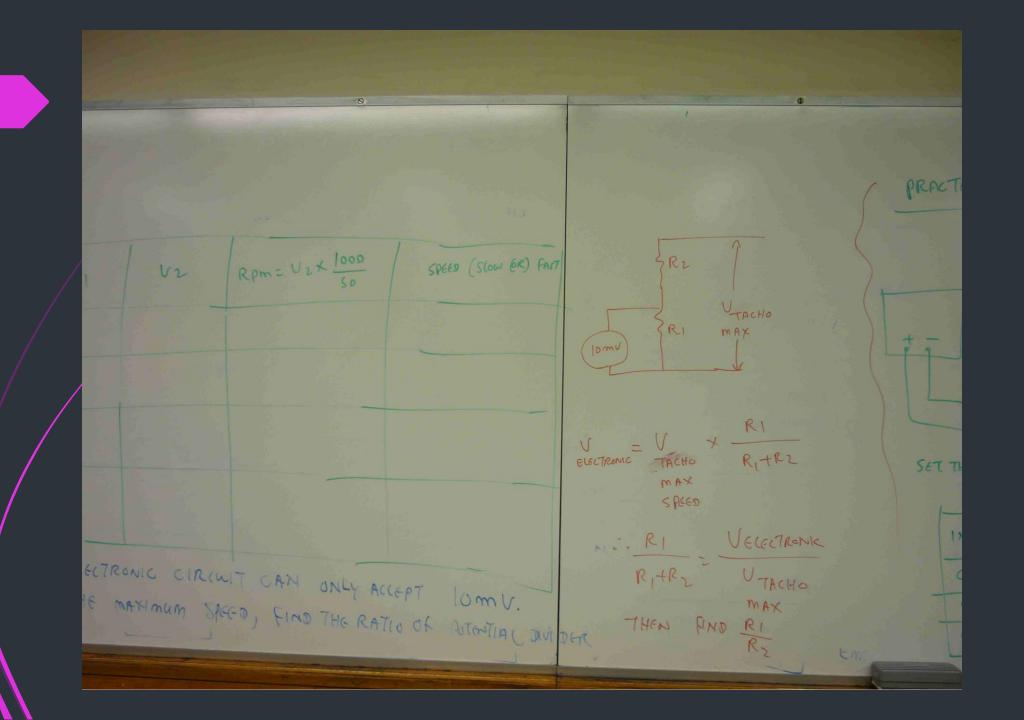

|             | 215          | 1  |     | 1000           |                      |
|-------------|--------------|----|-----|----------------|----------------------|
|             | RESISTOR     | VI | V2_ | Rpm= U2 x 1000 | Speed (Slow BR) FAIT |
| 500         | Position (1) |    |     |                |                      |
| R           | POSITION (2) |    |     |                |                      |
| 1000<br>RPM | POSITION(3)  |    |     |                | S etc.               |
|             | POSITION (4) |    |     |                |                      |