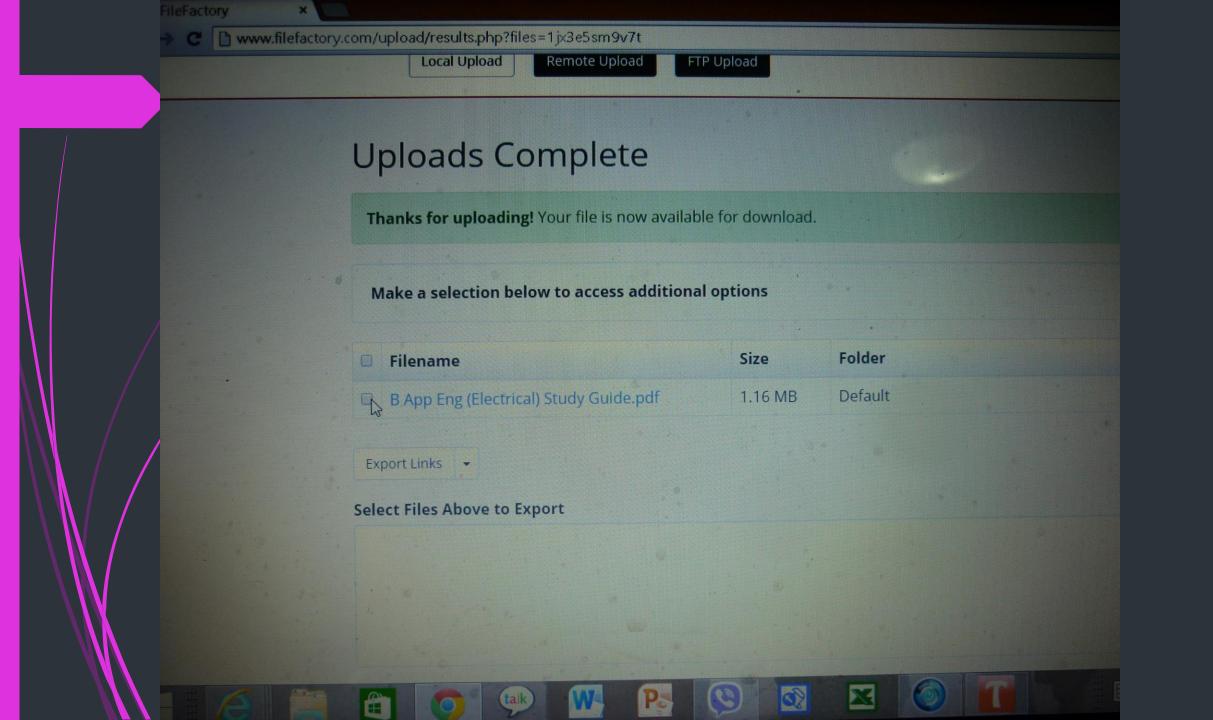

## Making online lessons

Uploading the lessons to file sharing sites

www.filefactory.com

# Use the link & then create the learning platform

Learning platform sample