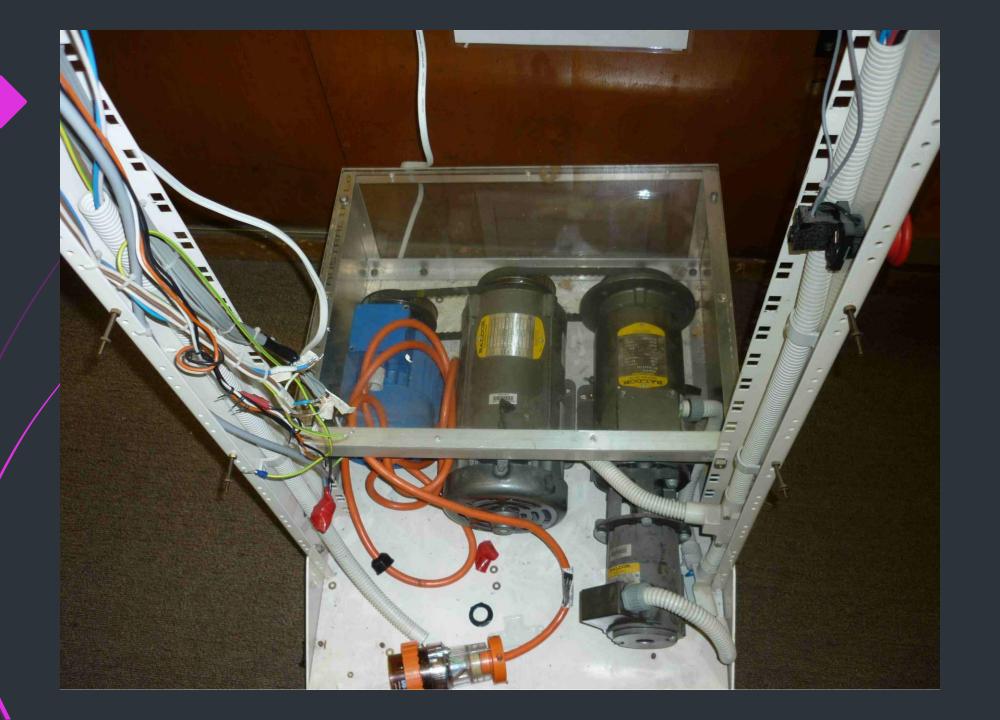

Start Test >>

Are you sure you want to complete your test?

Changes cannot be made once finished!

Finish Test

Online/ Off line simulated practical

Part 1- Practical Photos

IN TRODUCTION TO THE OPERATIONAL AMPLIFIER