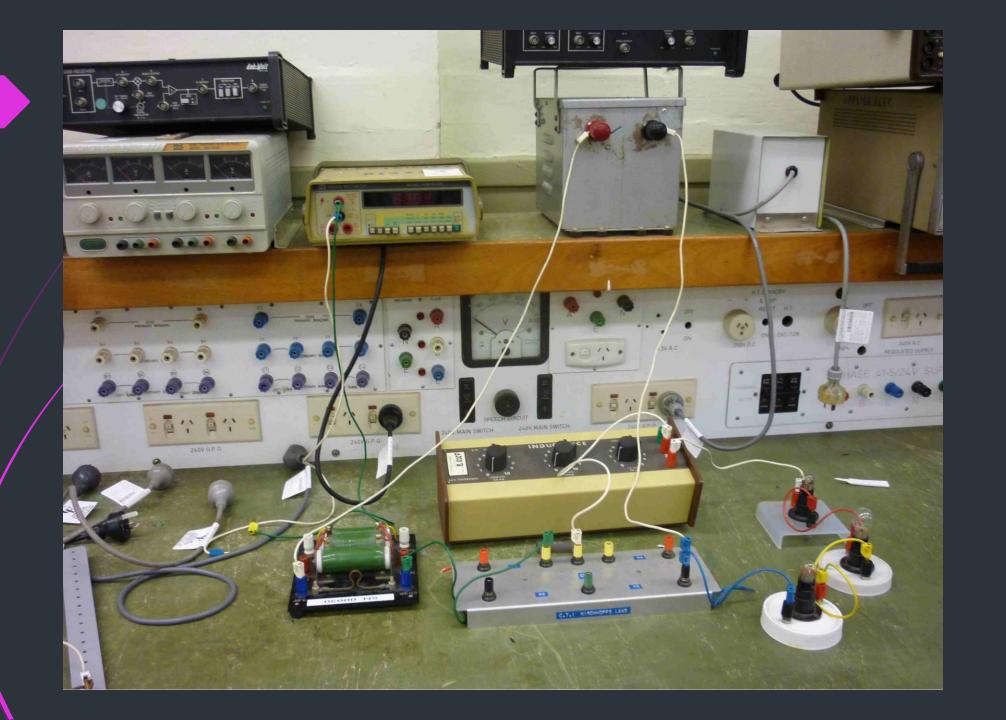

Start Test >>

Are you sure you want to complete your test?

Changes cannot be made once finished!

Finish Test

Online/ Off line simulated practical

Part 1- Practical Photos

IN TRODUCTION TO THE OPERATIONAL AMPLIFIER

|             | 215          | 1  |     | 1000           |                      |
|-------------|--------------|----|-----|----------------|----------------------|
|             | RESISTOR     | VI | V2_ | Rpm= U2 x 1000 | Speed (Slow BR) FAIT |
| 500         | Position (1) |    |     |                |                      |
| R           | POSITION (2) |    |     |                |                      |
| 1000<br>RPM | POSITION(3)  |    |     |                | S etc.               |
|             | POSITION (4) |    |     |                |                      |