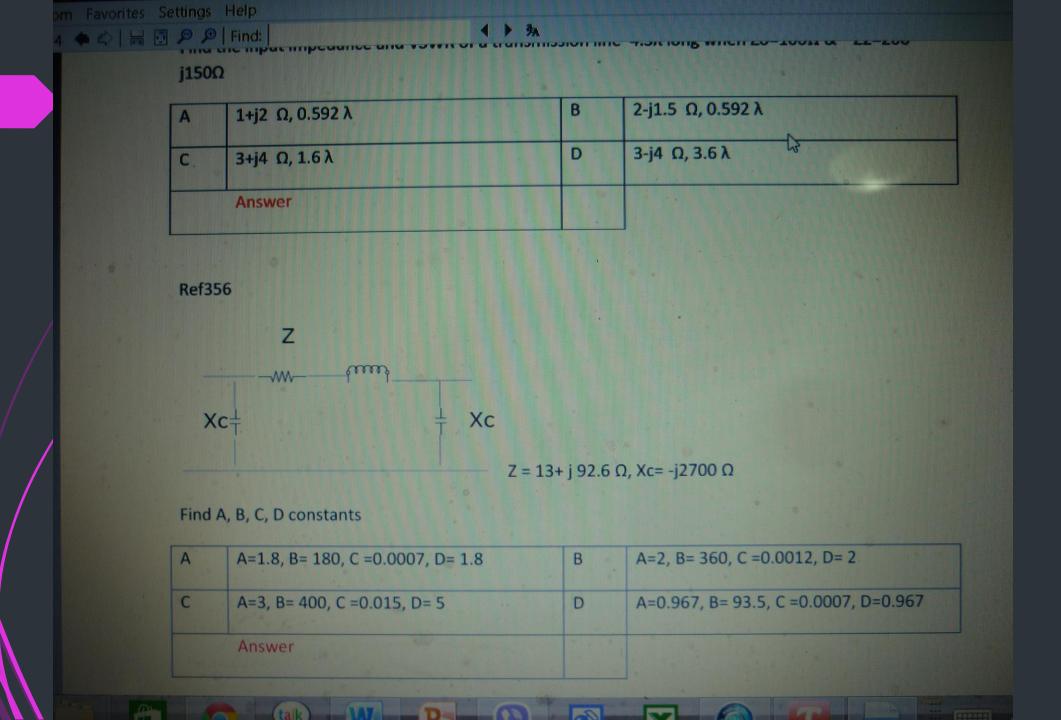

### G042 Test 1(2012 Semester 2)

First name

E046

Last name

**Kyaw Naing** 

Access code

2WKNN33

×