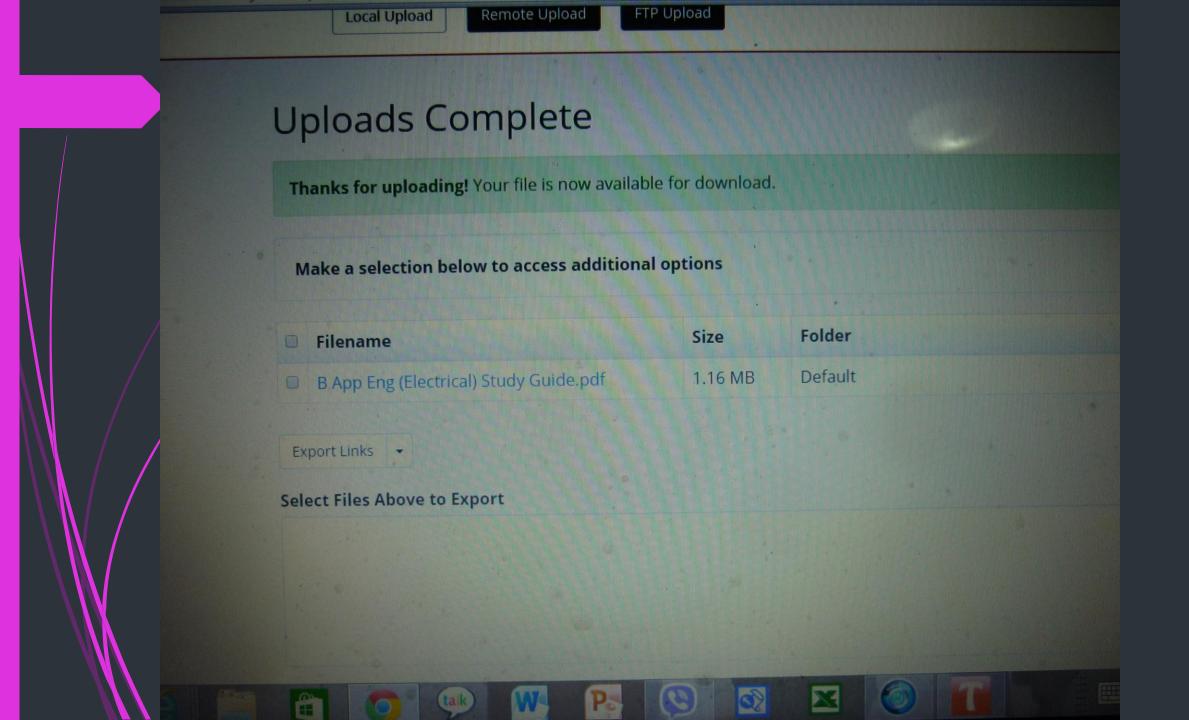

## Making online lessons

Uploading the lessons to file sharing sites

www.filefactory.com