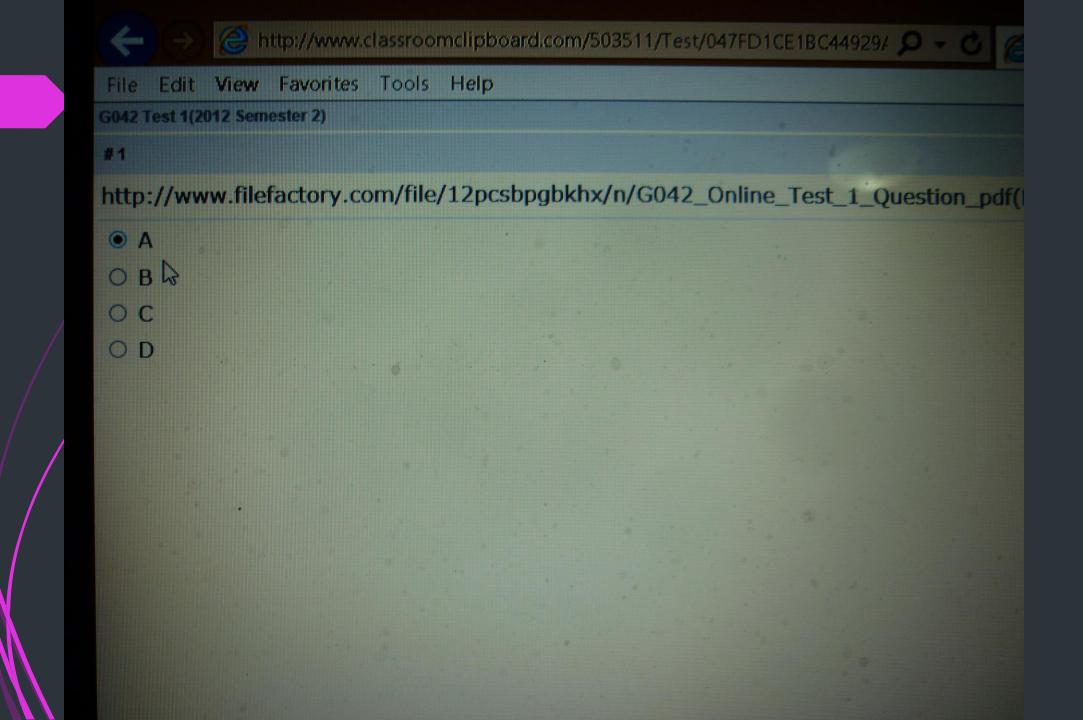

### G042 Test 1(2012 Semester 2)

First name

E046

Last name

**Kyaw Naing** 

Access code

2WKNN33

×